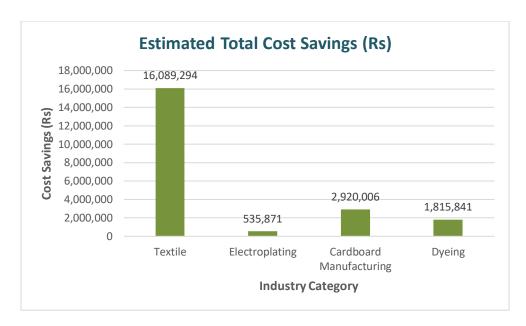

In Financial year 22-23, IWMA project team has been successfully completed energy assessment for Textile, Electro-plating, Cardboard manufacturing, and Dyeing industries along with IEAC team. The recommended or Potential achievable savings of the industry are mentioned below.

**Total Electrical Energy Savings achievable** (Fig 1) = 1143.84 MWh

Total Fuel Savings achievable (Fig 2) = 3001.77 t

Total  $CO_2$  reductions achievable (Fig 3) = 5456 t of  $CO_2$ 

Total Cost savings achievable (Fig 4) = 2.14 Cr

Fig 4: Estimated Cost Savings in Rupees

IWMA hopes that more industries will come forward to avail themselves of this opportunity. It will help the industry to reduce their Energy bill & carbon Footprint.