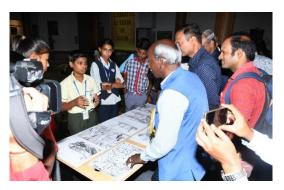

### 3. ENVIRO 2023

After a couple of years gap, IWMA restarted the program with the collaboration of Science Olympiad Foundation (SOF) called ENVIRO. A two-day environmental awareness program for the school children since 2009. Competitions were held to promote the importance of environmental awareness among school students. Dr. J. Daniel Chellappa, Eminent Nuclear Scientist was the chief guest of ENVIRO 2023 and This Year, 12<sup>th</sup> ENVIRO 2023 was conducted at IC&SR Auditorium, IIT Madras on 29<sup>th</sup> and 30<sup>th</sup> July 2023. Around 130 schools & Over 470 students in and around Chennai took part in the event.

**Fig C3.2:** Chief Guest visited Display Table

Fig C3.3: Winners of ENVIRO 2023