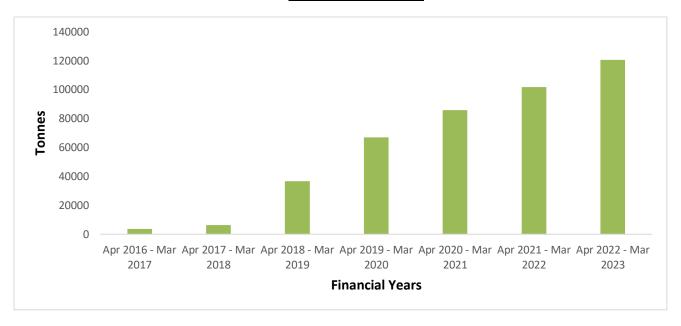

### REPRESENTATION OF HAZARDOUS WASTE DISPOSAL AT CHWTSDF - VIRUDHUNAGAR

### Facilities:

• Total Landfill

Disposed quantity: 18,676 MT - March 2023

Cell 1 - (1A, 1B, 1C)

Cell 1A – Completed.

Cell 1B – Completed.

Cell 1C - Completed.

Cell 2A - Under Operation