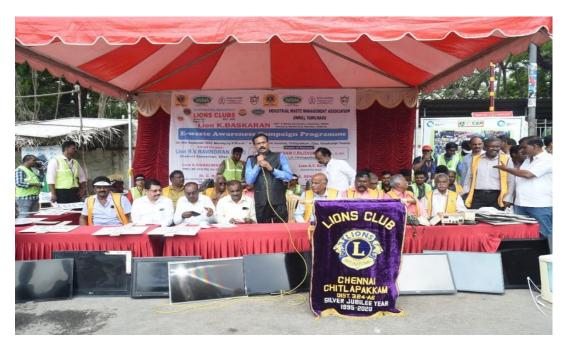

### 1. E-waste Awareness

After the cataclysmic pandemic, we reinvigorated CSR activities because of our longstanding commitment to society and environment. We have successfully completed the CSR activity on "E-waste awareness" at Chitlapakkam, Chennai (fig C2.1). The program was a huge success that it reached around 250 people and 100 student volunteers. We have managed to collect 1 ton of electronic wastes which has been handed over to TES-AMM India Pvt Ltd for recycling of wastes (fig. C2.2).

Fig C2.1: Collection of E-waste in TES-AMM India Pvt Ltd bin

Fig C2.2: Successful completion of E-waste awareness campaign