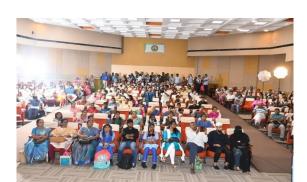

### 3. ENVIRO 2023

After a couple of years gap, IWMA restarted the program with the collaboration of Science Olympiad Foundation (SOF) called ENVIRO. A two-day environmental awareness program for the school children since 2009. Competitions were held to promote the importance of environmental awareness among school students. Dr. J. Daniel Chellappa, Eminent Nuclear Scientist was the chief guest of ENVIRO 2023 and This Year, 12<sup>th</sup> ENVIRO 2023 was conducted at IC&SR Auditorium, IIT Madras on 29<sup>th</sup> and 30<sup>th</sup> July 2023. Around 130 schools & Over 470 students in and around Chennai took part in the event.

**Fig C3.2:** Chief Guest visited Display Table

Fig C3.3: Winners of ENVIRO 2023