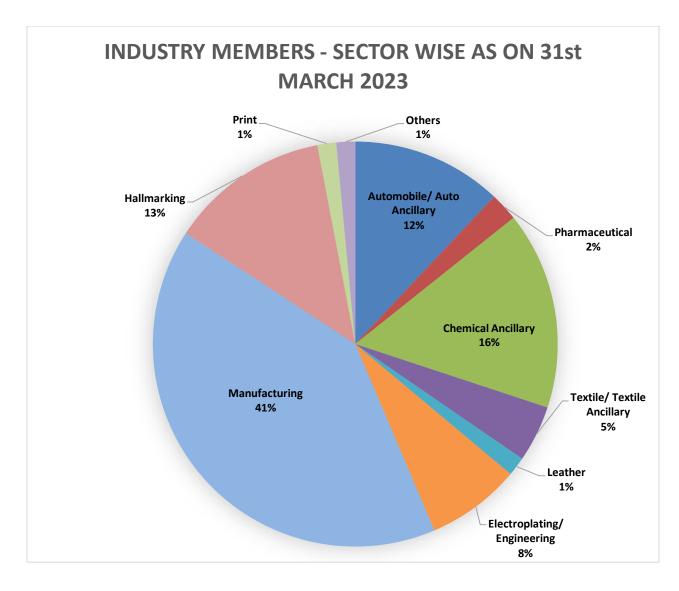

### **MEMBERSHIP PROFILE**

# INDUSTRY MEMBERS - CATAGORY WISE AS ON 31st MARCH 2023