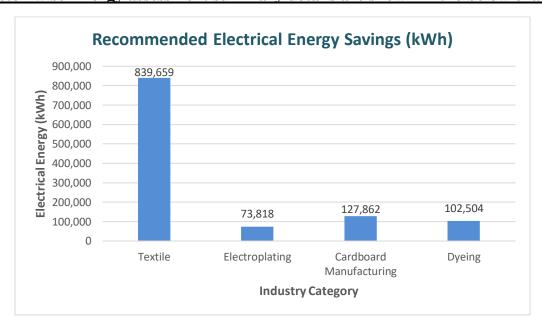

In Financial year 22-23, IWMA project team has been successfully completed energy assessment for Textile, Electro-plating, Cardboard manufacturing, and Dyeing industries along with IEAC team. The recommended or Potential achievable savings of the industry are mentioned below.

**Total Electrical Energy Savings achievable** (Fig 1) = 1143.84 MWh

Total Fuel Savings achievable (Fig 2) = 3001.77 t

Total  $CO_2$  reductions achievable (Fig 3) = 5456 t of  $CO_2$ 

Total Cost savings achievable (Fig 4) = 2.14 Cr

### Sector-wise Energy assessment summary details are shown in the below charts.

Fig 1: Recommended Electrical Energy Savings in kWh.

Fig 2: Recommended Fuel Savings in kg

Fig 3: Recommended CO<sub>2</sub> emissions reduction in tonne