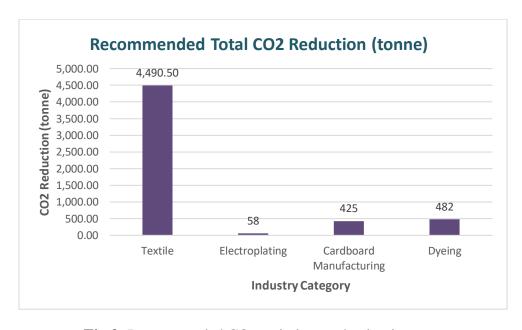

In Financial year 22-23, IWMA project team has been successfully completed energy assessment for Textile, Electro-plating, Cardboard manufacturing, and Dyeing industries along with IEAC team. The recommended or Potential achievable savings of the industry are mentioned below.

**Total Electrical Energy Savings achievable** (Fig 1) = 1143.84 MWh

Total Fuel Savings achievable (Fig 2) = 3001.77 t

Total  $CO_2$  reductions achievable (Fig 3) = 5456 t of  $CO_2$ 

Total Cost savings achievable (Fig 4) = 2.14 Cr

### Sector-wise Energy assessment summary details are shown in the below charts.

Fig 1: Recommended Electrical Energy Savings in kWh.

Fig 2: Recommended Fuel Savings in kg

Fig 3: Recommended CO<sub>2</sub> emissions reduction in tonne