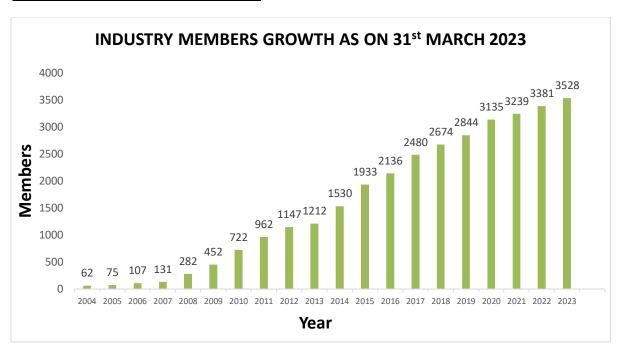

### **SECRETARY'S REPORT**

I am pleased to share the insights and experiences of the financial year 2022-23.

We strive to be the best in providing services to our members by focusing relentlessly and maintaining a strong operational rigour. This can be seen in our growth of our members and their determined support to us. I feel happy to share that our member industries grew to 3528 as on 31<sup>st</sup> March 2023.