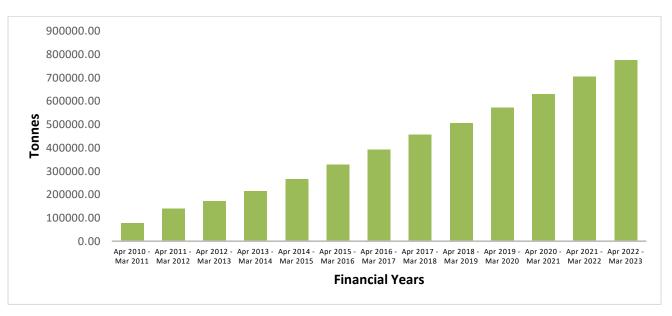

## <u>CUMULATIVE REPRESENTATION OF HAZARDOUS WASTE DISPOSAL AT</u> <u>CHWTSDF – GUMMIDIPOONDI</u>

**Facilities:** 

• Total Landfill Disposed quantity: 69,889 MT.

Cell 1 - Completed

Cell 2 - Completed

Cell 3 - Completed

Cell 4 - Completed

Cell 5 - Completed

Cell 6 - Completed