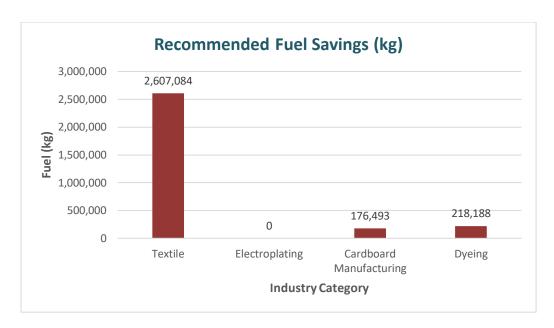

In Financial year 22-23, IWMA project team has been successfully completed energy assessment for Textile, Electro-plating, Cardboard manufacturing, and Dyeing industries along with IEAC team. The recommended or Potential achievable savings of the industry are mentioned below.

**Total Electrical Energy Savings achievable** (Fig 1) = 1143.84 MWh

Total Fuel Savings achievable (Fig 2) = 3001.77 t

Total  $CO_2$  reductions achievable (Fig 3) = 5456 t of  $CO_2$ 

Total Cost savings achievable (Fig 4) = 2.14 Cr

### Sector-wise Energy assessment summary details are shown in the below charts.

Fig 1: Recommended Electrical Energy Savings in kWh.

Fig 2: Recommended Fuel Savings in kg

Fig 3: Recommended CO<sub>2</sub> emissions reduction in tonne