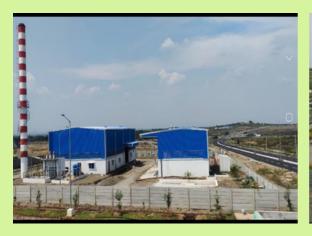

### COMMON HAZARDOUS WASTE TREATMENT, STORAGE AND DISPOSAL FACILITY (CHWTSDF) ESTABLISHMENT & OPERATION – GUMMIDIPOONDI

Location: SIPCOT, Gummidipoondi, Thiruvallur

District, Tamil Nadu.

Land Area: ~ 27 Acres

**Facilities:** 

• Total Landfill Disposed quantity: 69,889 MT.

Cell 1 - Completed

Cell 2 - Completed

Cell 3 - Completed

Cell 4 - Completed

Cell 5 - Completed

Cell 6 - Completed

Cell 7 - Completed

Cell 8 - Completed

Cell 8A - Under operation

Cell 9 - Under operation

• <u>Incinerator</u>

Disposed quantity: 4382 MT – March 2023

Capacity: 3,00,000 TPA for Landfill

1.5 Tons/Hour for Incinerator

50.000 TPA for AFRF

Land Owned by: IWMA.

Service Provider: Re Sustainability Limited,

Chennai (formerly known as Ramky Enviro

Engineers Ltd)

Additional land area: 26 Acres:

- Greenbelt development.
- IIT Baseline study completed.
- Site construction completed, Ready for the operations.