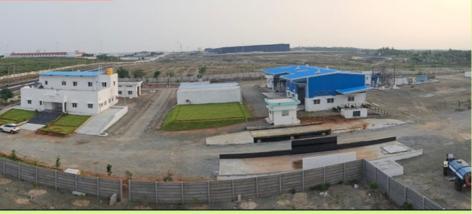

# INTEGRATED COMMON HAZARDOUS WASTE TREATMENT, STORAGE AND DISPOSAL FACILITY (ICHWTSDF) ESTABLISHMENT & OPERATION – BARGUR

### Location:

S.F. No. Plot No. 141 A, 142 and 143. SF No. 726 (Part) Balethottam village, Pochampalli Taluk,

Krishnagiri Dt- 635206.

Tamil Nadu.

Land Area: ~ 25 Acres

### Facilities:

Total Landfill

Cell 1 – Under Operation.

Capacity: 250000 TPA for Landfill